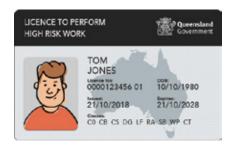

You can apply for a high risk work (HRW) licence or add a new licence class on an existing HRW licence, at worksafe.qld.gov.au using the 'Online services'. Your Photo Licence will be mailed to you directly. Valid for 5 Years.